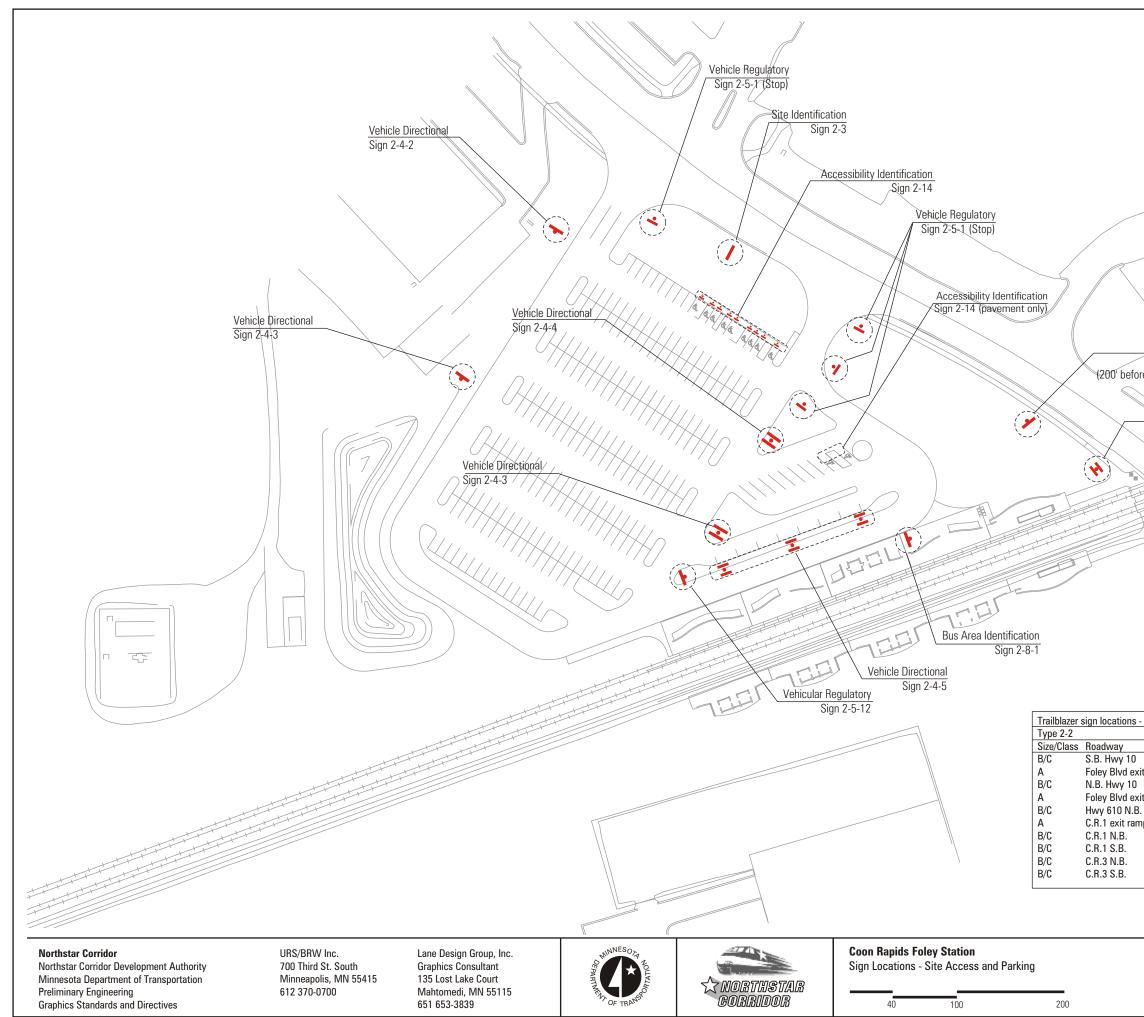

|         | Location                       |
|---------|--------------------------------|
|         | before Foley Blvd exit ramp    |
| it ramp | before Foley Blvd              |
|         | before Foley Blvd exit ramp    |
| it ramp | before Foley Blvd              |
|         | before C.R.1 exit ramp         |
| np      | before C.R.1                   |
|         | before Foley Blvd intersection |
|         | before Foley Blvd intersection |
|         | before Foley Blvd intersection |
|         | befroe Foley Blvd Intersection |
|         |                                |