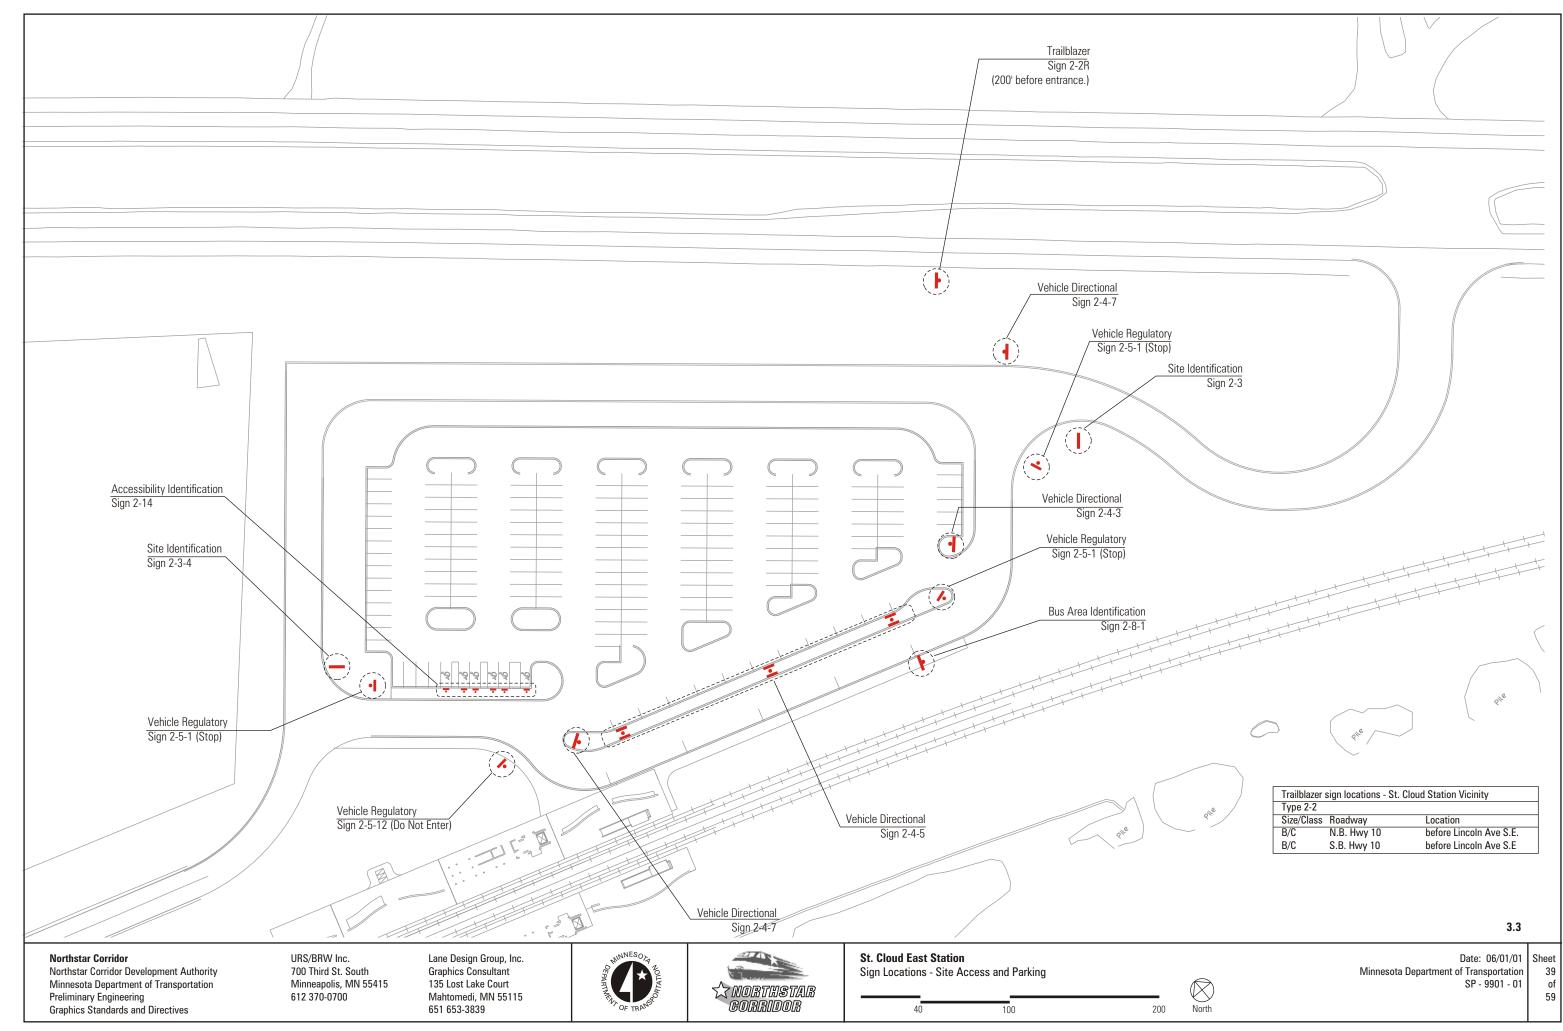

|         | Location                       |
|---------|--------------------------------|
|         | before Foley Blvd exit ramp    |
| it ramp | before Foley Blvd              |
|         | before Foley Blvd exit ramp    |
| it ramp | before Foley Blvd              |
|         | before C.R.1 exit ramp         |
| np      | before C.R.1                   |
|         | before Foley Blvd intersection |
|         | before Foley Blvd intersection |
|         | before Foley Blvd intersection |
|         | befroe Foley Blvd Intersection |
|         |                                |