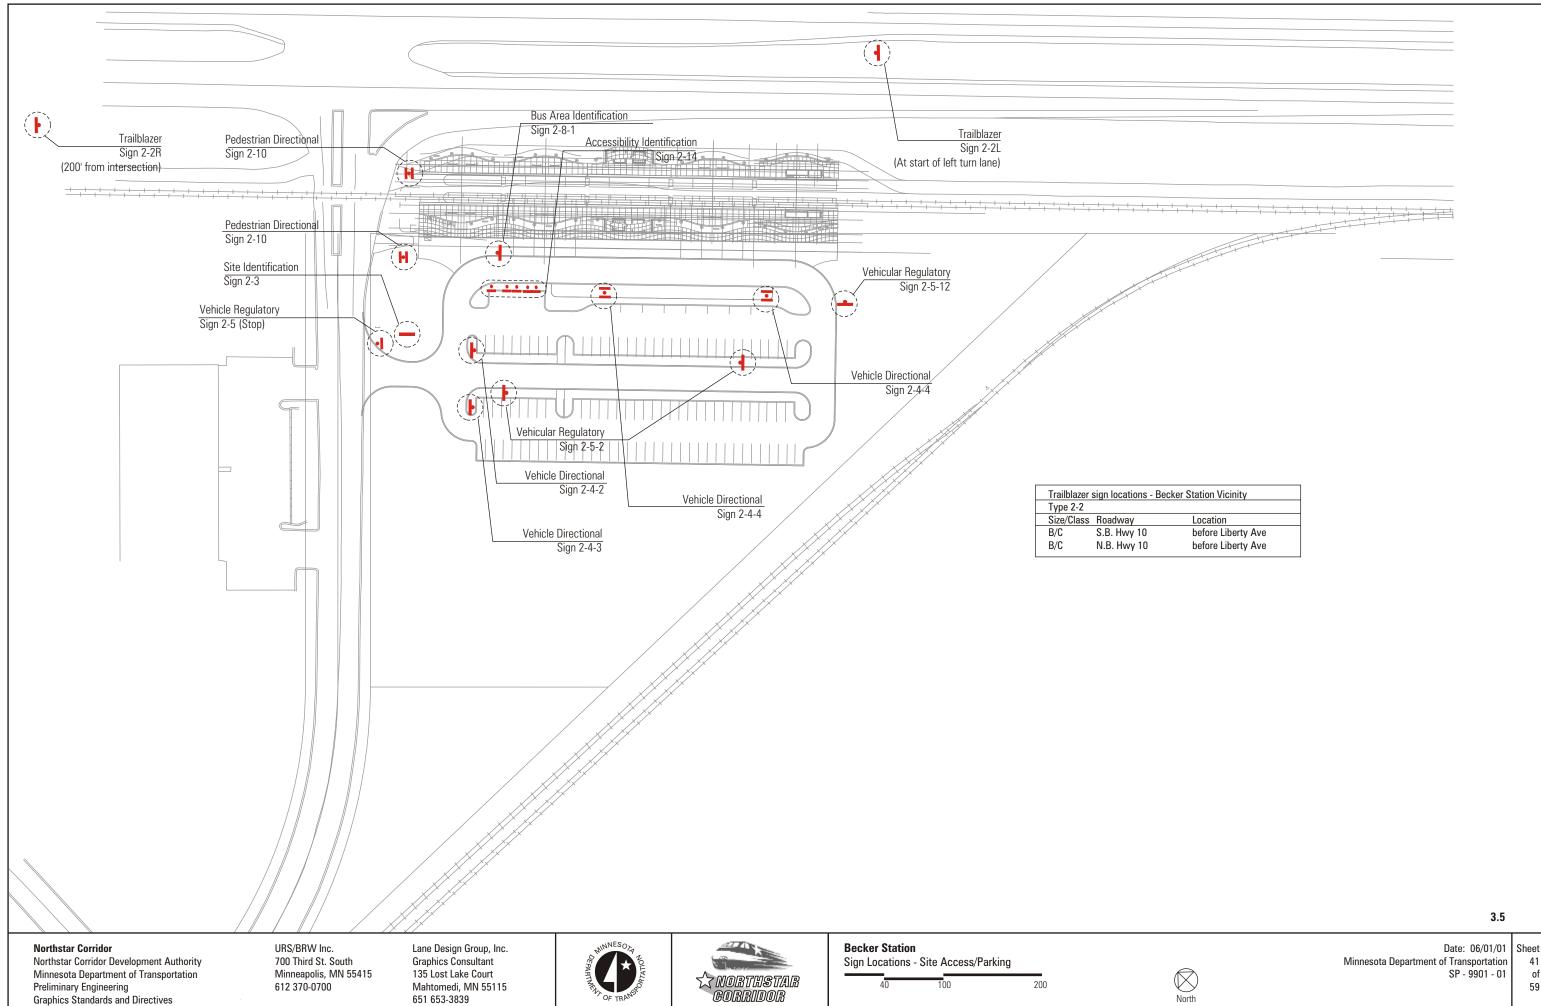

| ons - Becker Station Vicinity |                    |  |  |
|-------------------------------|--------------------|--|--|
|                               |                    |  |  |
|                               | Location           |  |  |
| 10                            | before Liberty Ave |  |  |
| 10                            | before Liberty Ave |  |  |

| Trailblazer                 |                                     |  |
|-----------------------------|-------------------------------------|--|
| Sign 2-2L<br>ire entrance.) |                                     |  |
| Pedestrian Directional      | t                                   |  |
| Sign 2-10                   |                                     |  |
|                             | Dedestries Directional              |  |
| (H)                         | Pedestrian Directional<br>Sign 2-10 |  |
|                             |                                     |  |