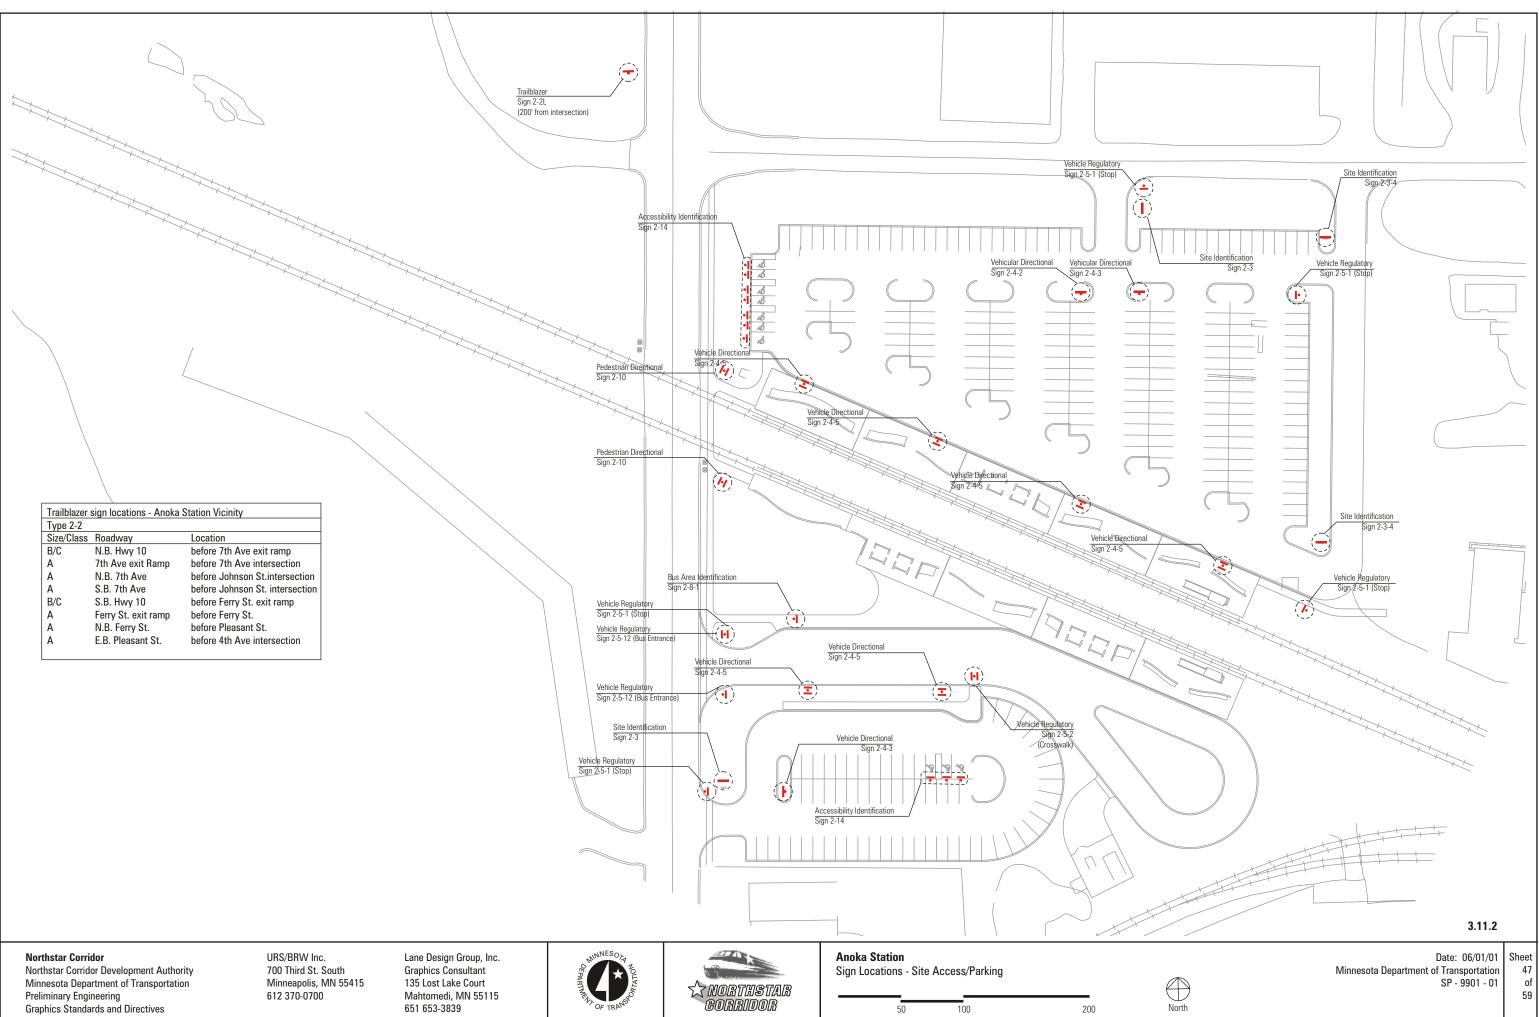

| Trailblazer                 |                                     |  |
|-----------------------------|-------------------------------------|--|
| Sign 2-2L<br>ire entrance.) |                                     |  |
| Pedestrian Directional      | t                                   |  |
| Sign 2-10                   |                                     |  |
|                             | Dedestries Directional              |  |
| (H)                         | Pedestrian Directional<br>Sign 2-10 |  |
|                             |                                     |  |