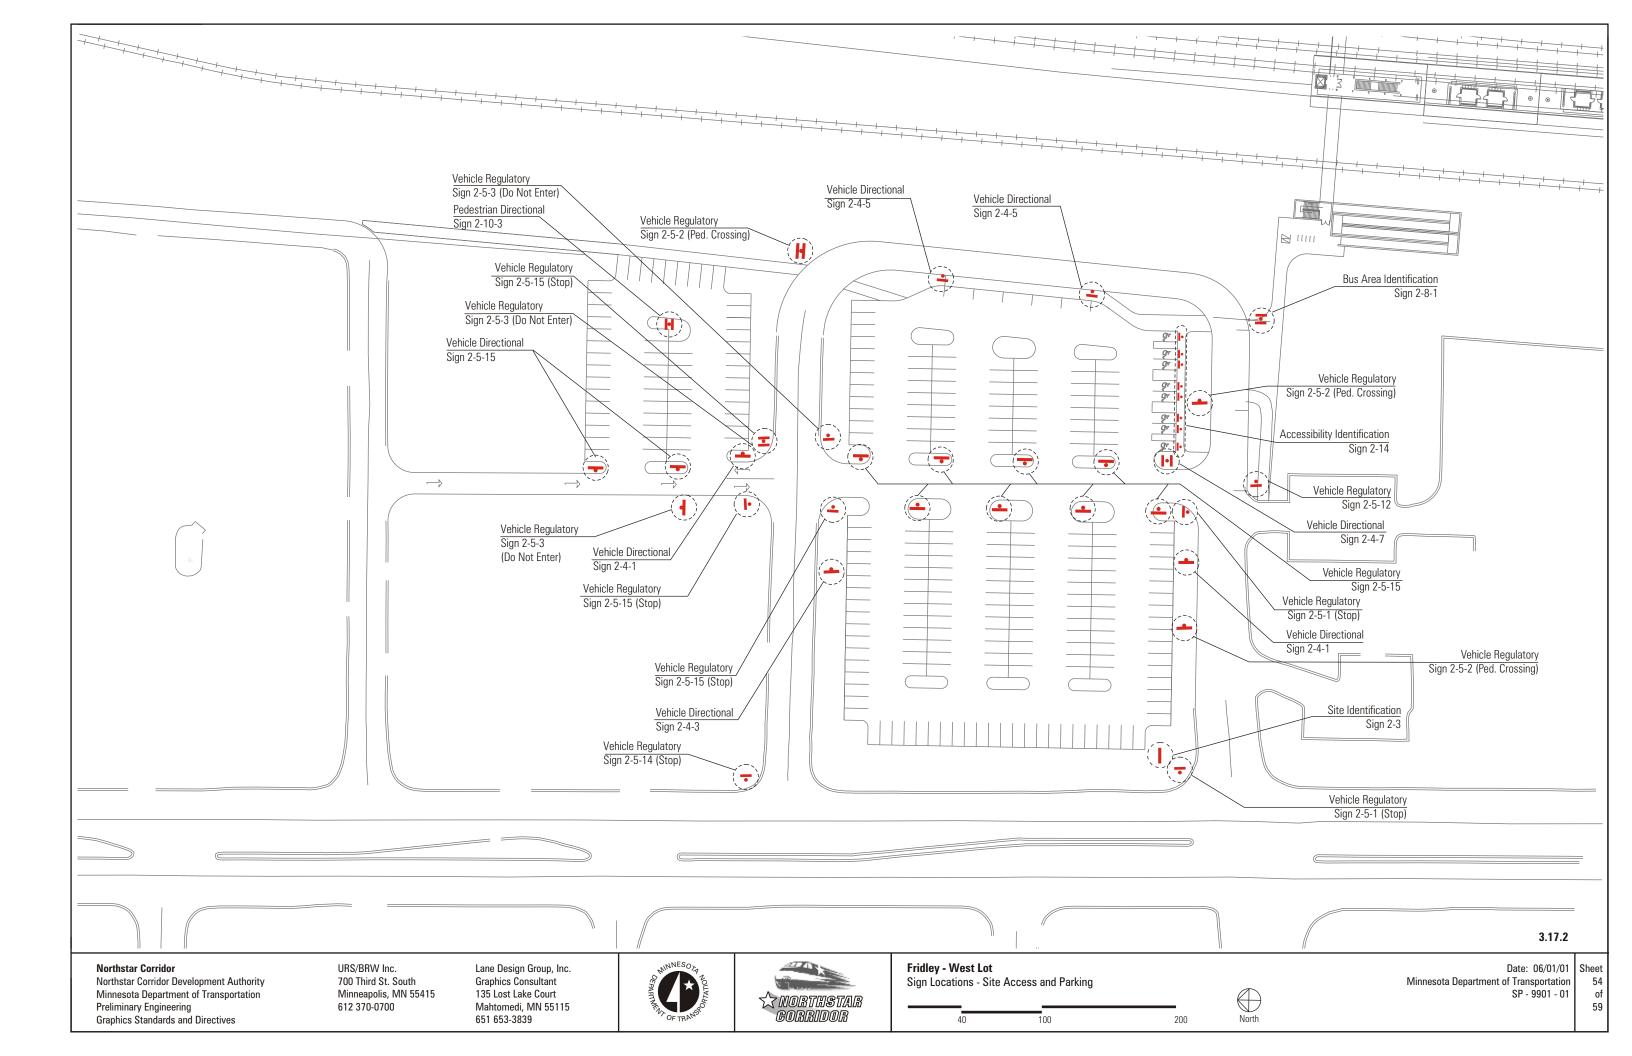

| Trailblazer                 |                                     |  |
|-----------------------------|-------------------------------------|--|
| Sign 2-2L<br>ire entrance.) |                                     |  |
| Pedestrian Directional      | t                                   |  |
| Sign 2-10                   |                                     |  |
|                             | Dedestries Directional              |  |
| (H)                         | Pedestrian Directional<br>Sign 2-10 |  |
|                             |                                     |  |