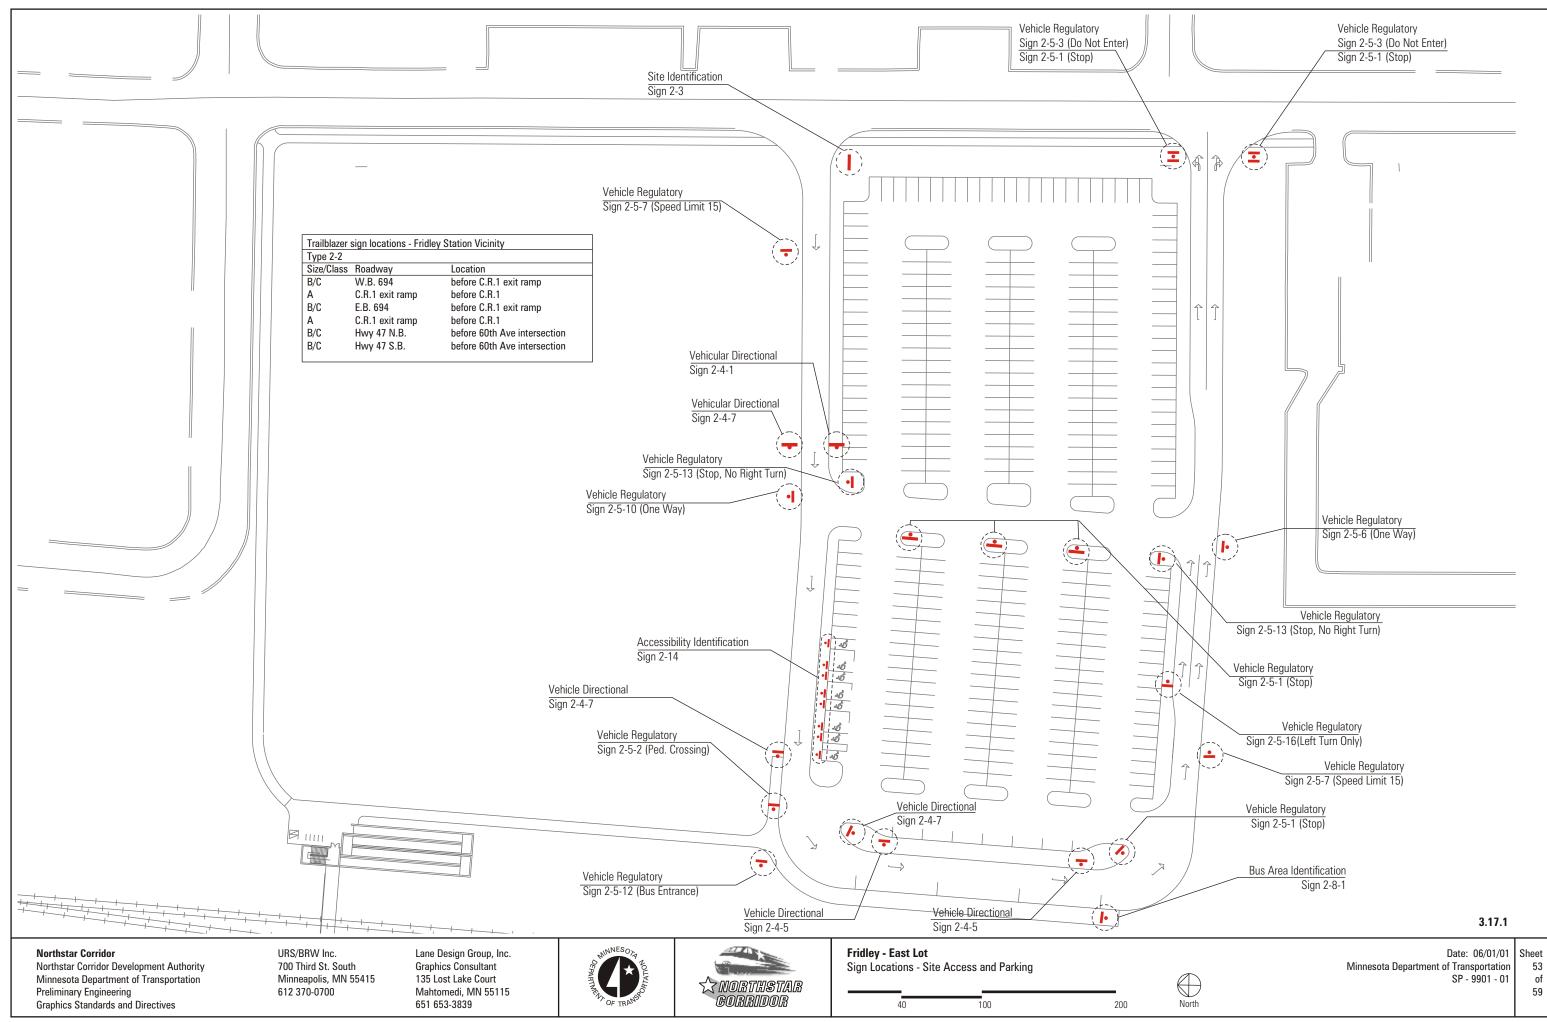

|  |
| (H)                         | Pedestrian Directional<br>Sign 2-10 |  |
|                             |                                     |  |

|         | Location                       |
|---------|--------------------------------|
|         | before Foley Blvd exit ramp    |
| it ramp | before Foley Blvd              |
|         | before Foley Blvd exit ramp    |
| it ramp | before Foley Blvd              |
|         | before C.R.1 exit ramp         |
| np      | before C.R.1                   |
|         | before Foley Blvd intersection |
|         | before Foley Blvd intersection |
|         | before Foley Blvd intersection |
|         | befroe Foley Blvd Intersection |
|         |                                |

| 3  | 1 | 5 |
|----|---|---|
| υ. |   | 5 |