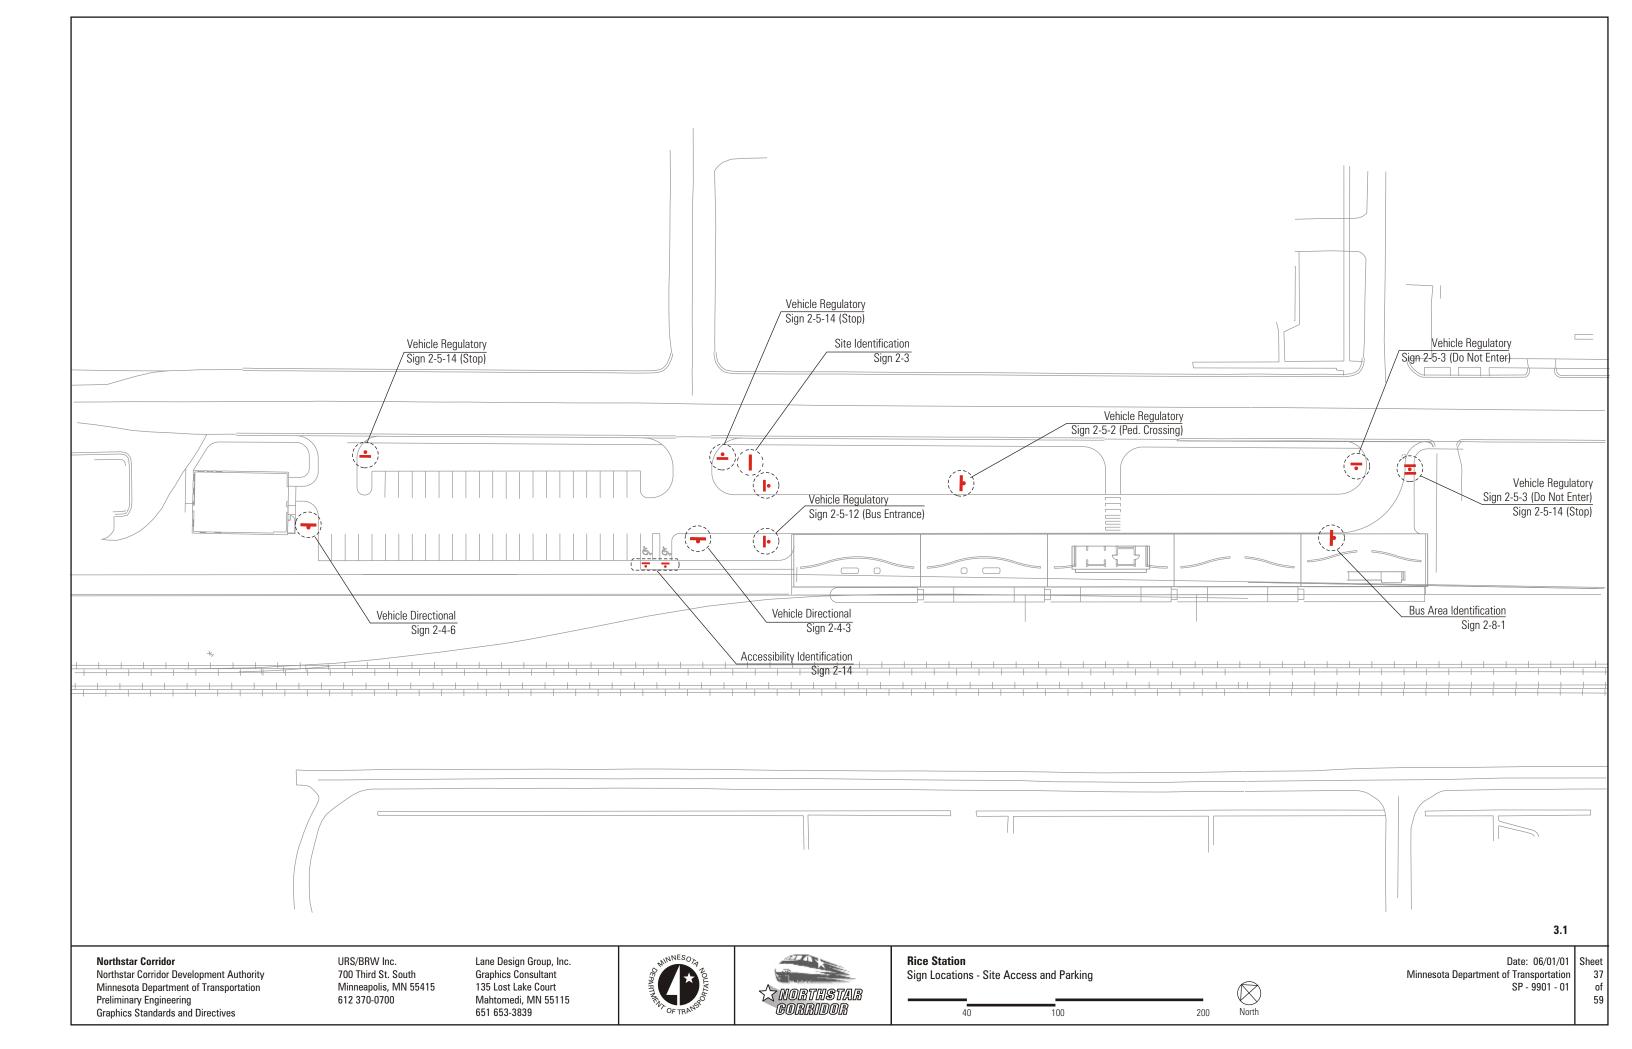

| ons - Becker Station Vicinity |                    |  |  |
|-------------------------------|--------------------|--|--|
|                               |                    |  |  |
|                               | Location           |  |  |
| 10                            | before Liberty Ave |  |  |
| 10                            | before Liberty Ave |  |  |









| Trailblazer                 |                                     |  |
|-----------------------------|-------------------------------------|--|
| Sign 2-2L<br>ire entrance.) |                                     |  |
| Pedestrian Directional      | t                                   |  |
| Sign 2-10                   |                                     |  |
|                             | Dedestries Directional