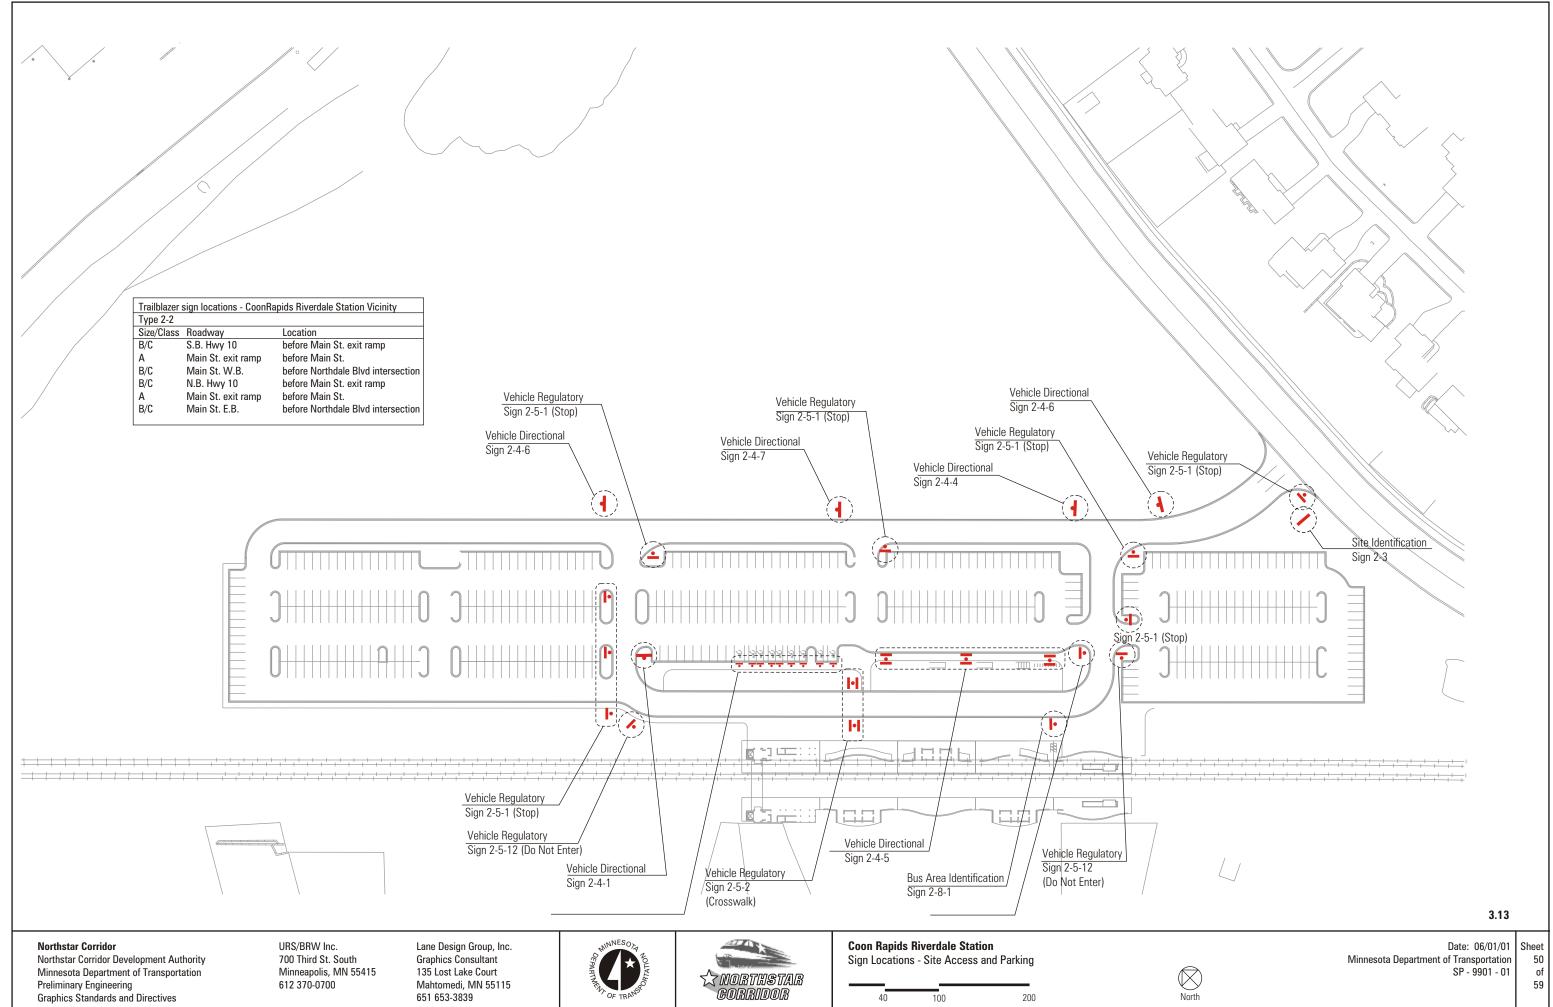

| ons - Becker Station Vicinity |                    |  |  |
|-------------------------------|--------------------|--|--|
|                               |                    |  |  |
|                               | Location           |  |  |
| 10                            | before Liberty Ave |  |  |
| 10                            | before Liberty Ave |  |  |