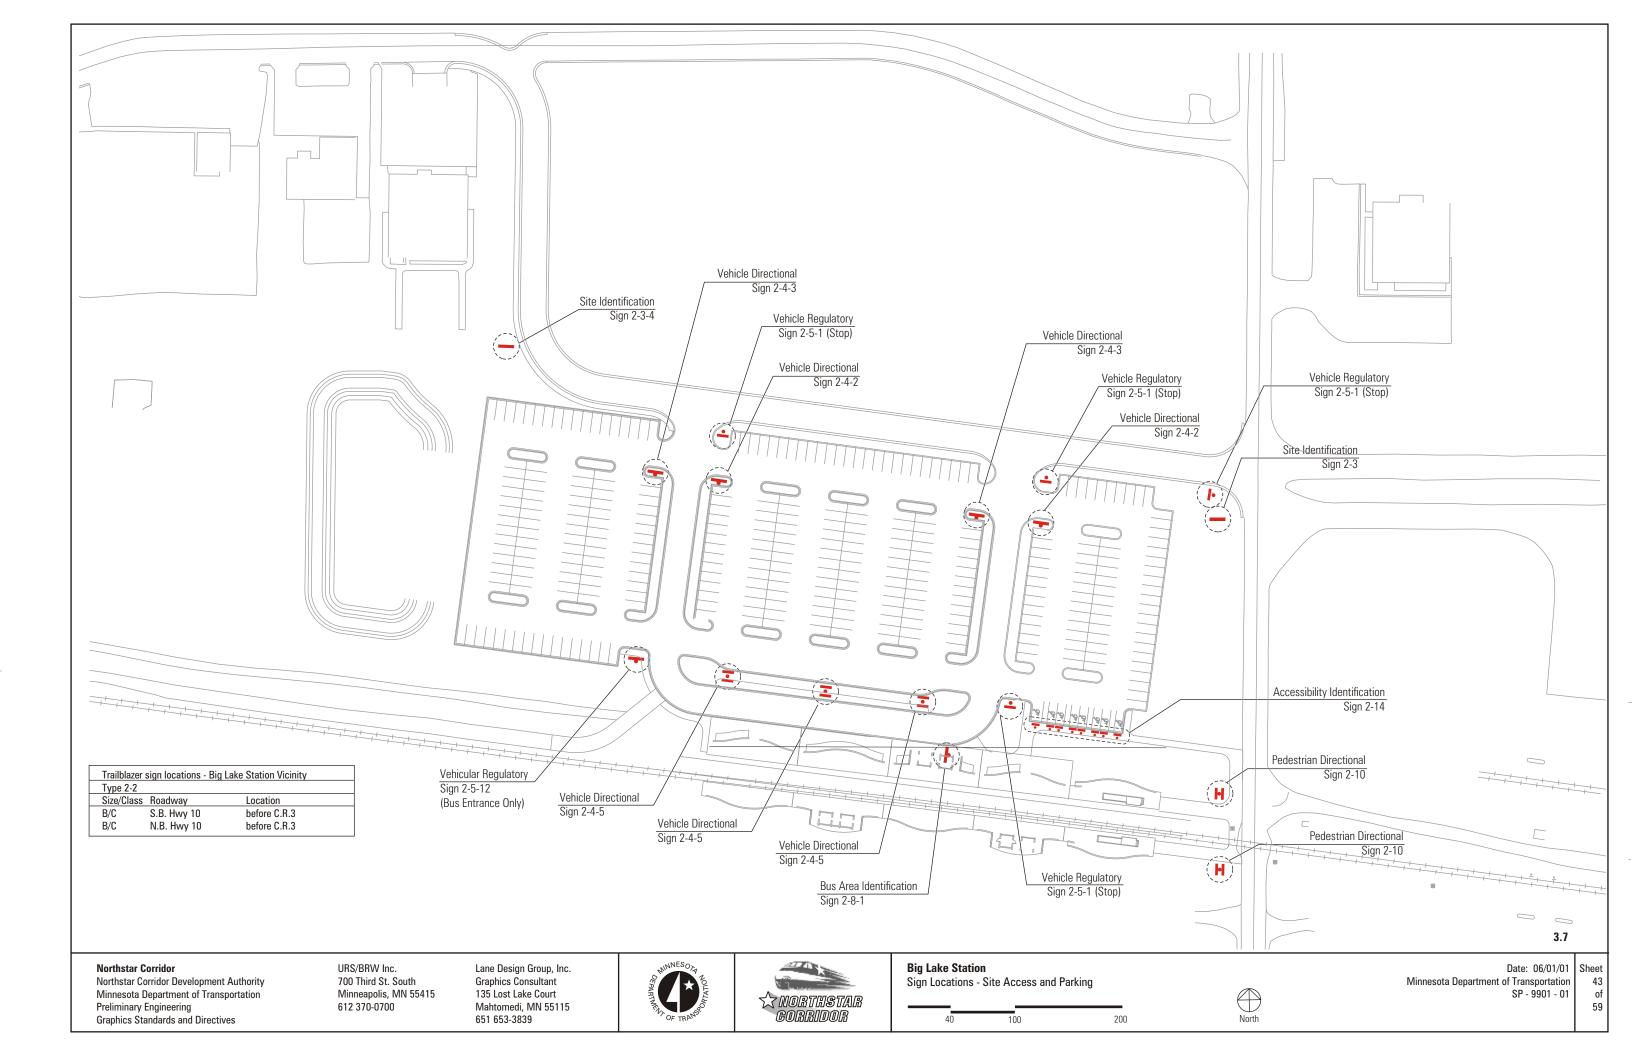

| ons - Becker Station Vicinity |                    |  |  |
|-------------------------------|--------------------|--|--|
|                               |                    |  |  |
|                               | Location           |  |  |
| 10                            | before Liberty Ave |  |  |
| 10                            | before Liberty Ave |  |  |









| Trailblazer                 |                                     |  |
|-----------------------------|-------------------------------------|--|
| Sign 2-2L<br>ire entrance.) |                                     |  |
| Pedestrian Directional      | t                                   |  |
| Sign 2-10                   |                                     |  |
|                             | Dedestries Directional              |  |
| (H)                         | Pedestrian Directional<br>Sign 2-10 |  |
|                             |                                     |  |

|         | Location                       |
|---------|--------------------------------|
|         | before Foley Blvd exit ramp    |
| it ramp | before Foley Blvd              |
|         | before Foley Bl