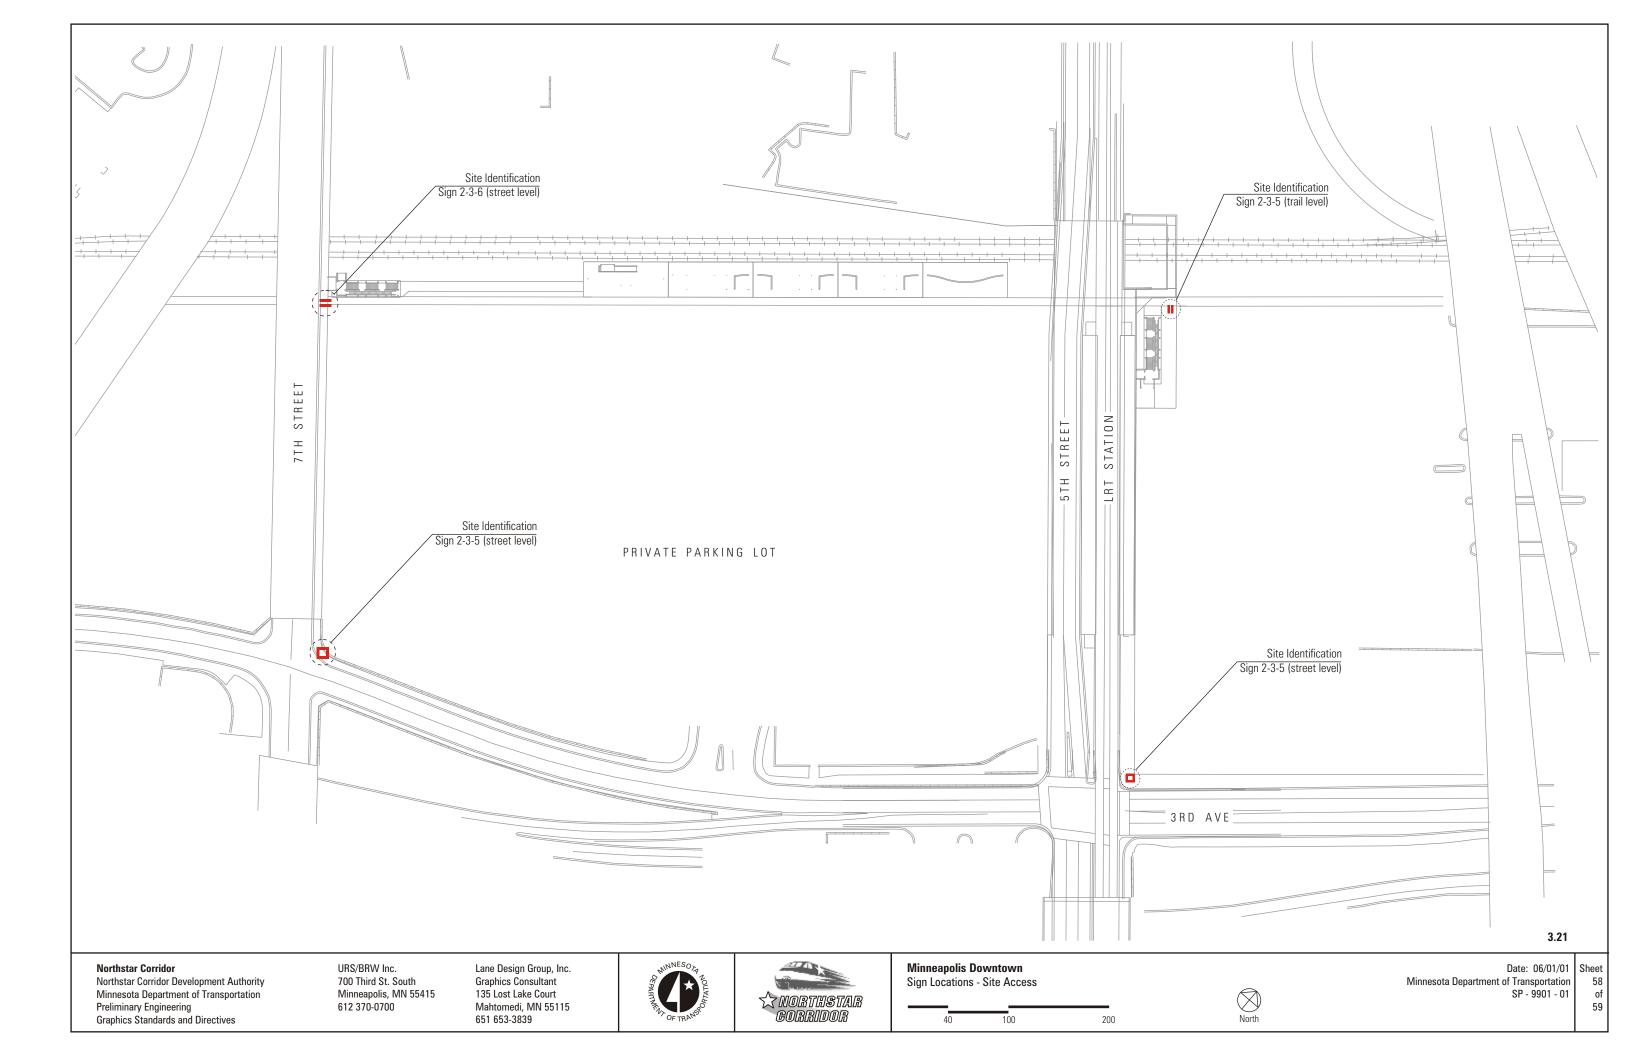

|  |
| (H)                         | Pedestrian Directional<br>Sign 2-10 |  |
|                             |                                     |  |

|         | Location                       |
|---------|--------------------------------|
|         | before Foley Blvd exit ramp    |
| it ramp | before Foley Blvd              |
|         | before Foley Blvd exit ramp    |
| it ramp | before Foley Blvd              |
|         | before C.R.1 exit ramp         |
| np      | before C.R.1                   |
|         | before Foley Blvd intersection |
|         | before Foley Blvd intersection |
|         | before Foley Blvd intersection |
|         | befroe Foley Blvd Intersection |
|         |                                |

| 3  | 1 | 5 |
|----|---|---|
| υ. |   | 5 |