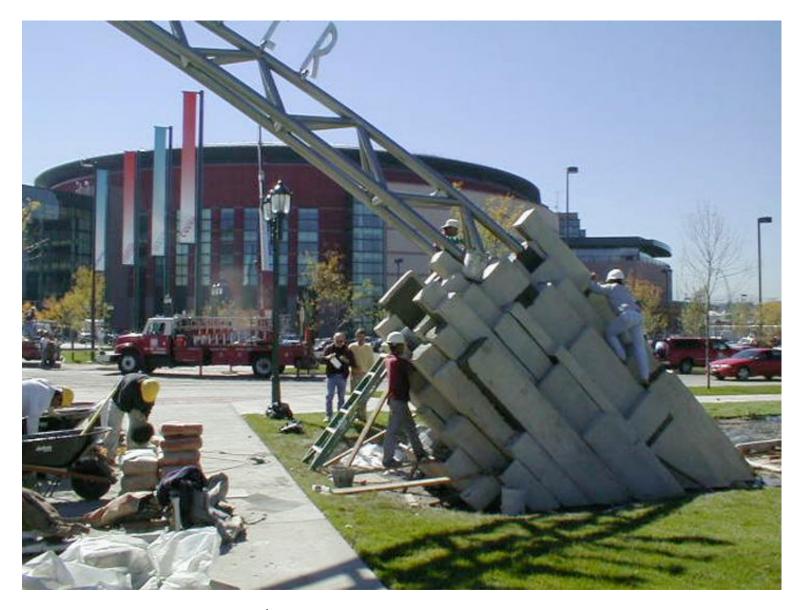

THREE GUYS TO INSTACK ONE SIGN - HEY

NICE - BUT ALL SIGNS WILL NEED CLEANING!!

THESE GUYS WERE GREAT - SOME OF THE BEST ROCK WORK I'VE SEEN - MISSING PIER BEACON WAS DAMAGED DURING INSTALL - REPLICE BY SAT CONFRMO