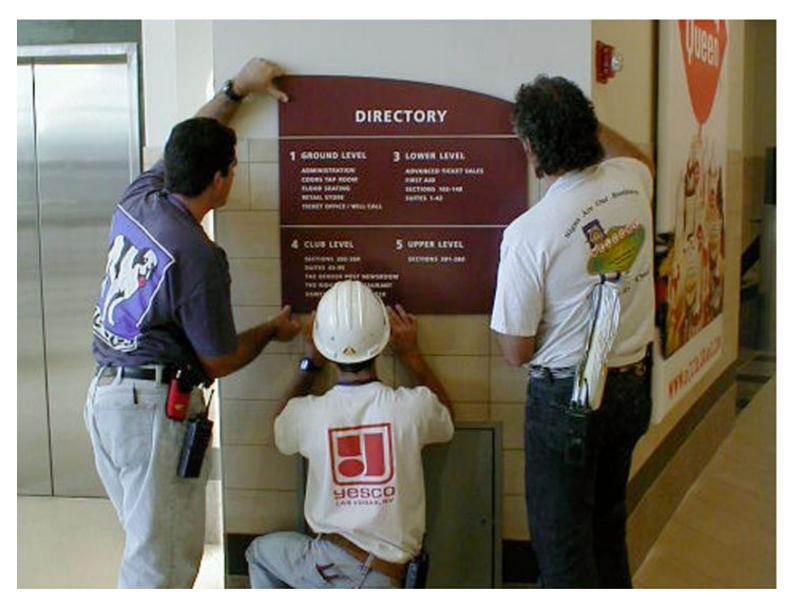

THREE GUYS TO INSTACK ONE SIGN - HEY

NICE - BUT ALL SIGNS WILL NEED CLEANING!!

THESE GUYS WERE GREAT - SOME OF THE BEST ROCK WORK I'VE SEEN - MISSING PIER BEACON WAS DAMAGED DURING INSTALL - REPLICE BY SAT CONFRMO