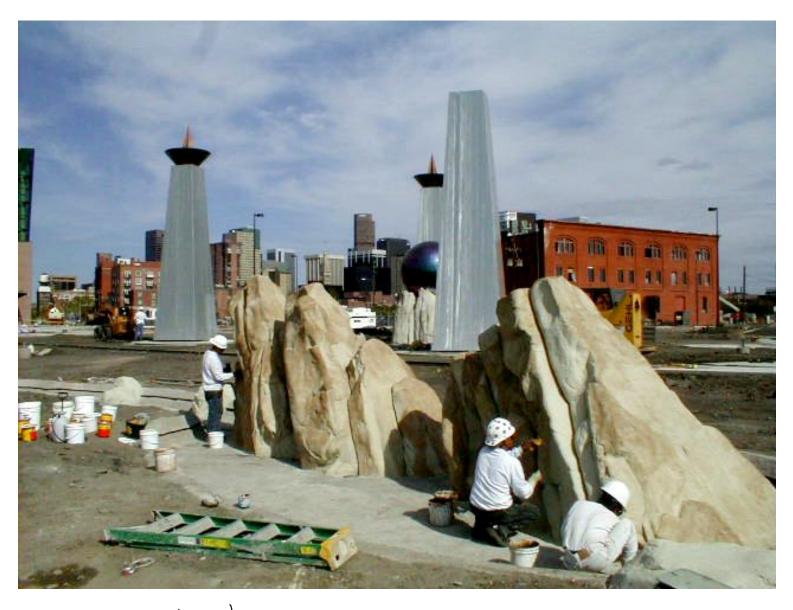

THREE GUYS TO INSTACK ONE SIGN - HEY

NICE - BUT ALL SIGNS WILL NEED CLEANING!!

THESE GUYS WERE GREAT - SOME OF THE BEST ROCK WORK I'VE SEEN - MISSING PIER BEACON WAS DAMAGED DURING INSTALL - REPLICE BY SAT CONFRMO

WOW - SOO MAKES A WORLD OF DIFFERENCE -MAKE SURE SIGNS ARE CLEANED AFTER SIDEWALKS

GETTING READY FOR THE ROCK FINISHES

COORS PARK - ONLY TWO DAYS LEFT UNTIL
OPENNING! DI GLACOMO'S CREW IS HARD AT IT