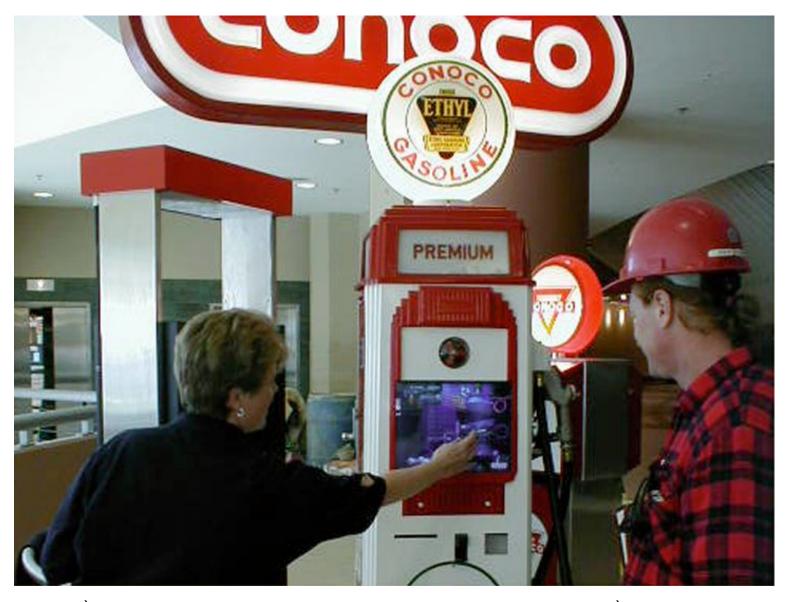

PEPSI BALL INSTALLATION WITH STEAM TEST.

PEPSI BALL CLEAN UP

AIMING LIGHTS FOR CONCESSION SIGN

WALK THRU W CLIENT - INTERACTIVE FOR CONOCO

POWER UP - TEST - ALL APPEARS TO WORK - MAKE SURE THEY CLEAN UP THE DUST ON TOPS