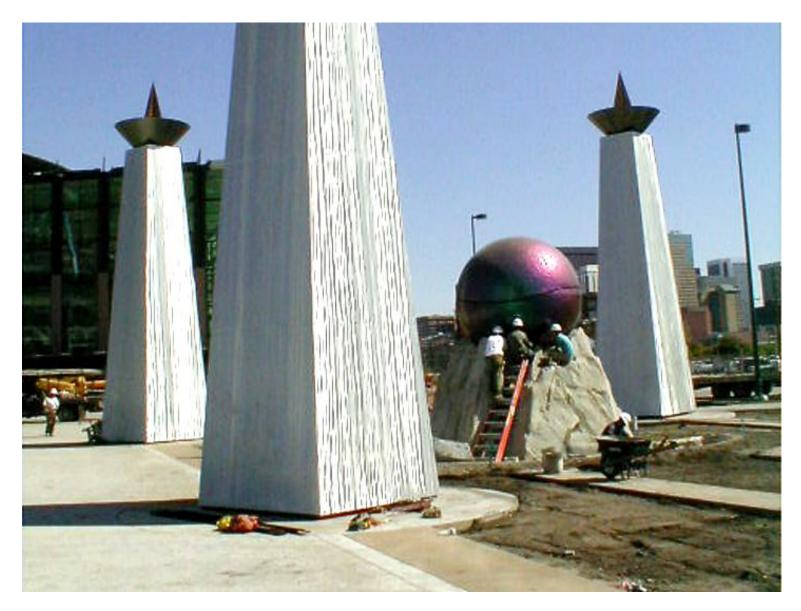

THREE GUYS TO INSTACK ONE SIGN - HEY

NICE - BUT ALL SIGNS WILL NEED CLEANING!!

THESE GUYS WERE GREAT - SOME OF THE BEST ROCK WORK I'VE SEEN - MISSING PIER BEACON WAS DAMAGED DURING INSTALL - REPLICE BY SAT CONFRMO

WOW - SOO MAKES A WORLD OF DIFFERENCE -MAKE SURE SIGNS ARE CLEANED AFTER SIDEWALKS

GETTING READY FOR THE ROCK FINISHES

COORS PARK - ONLY TWO DAYS LEFT UNTIL
OPENNING! DI GLACOMO'S CREW IS HARD AT IT