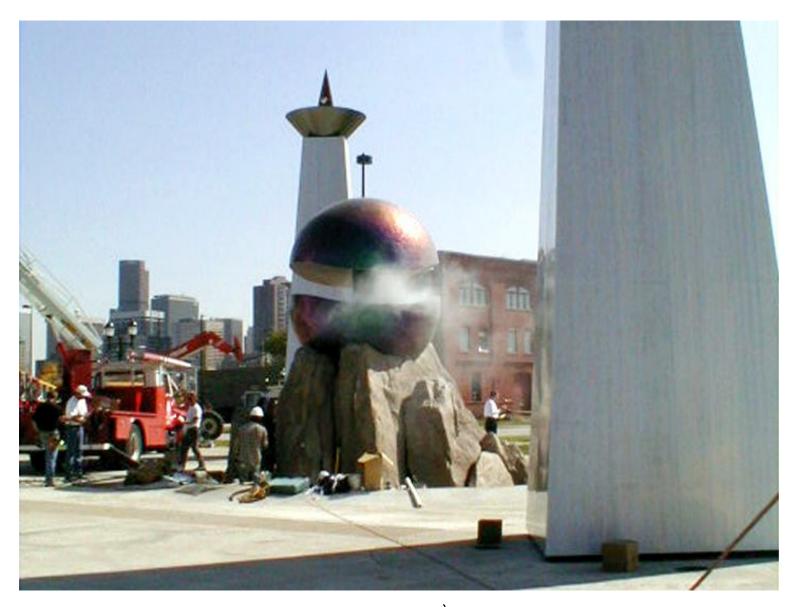

PEPSI BALL INSTALLATION WITH STEAM TEST.

PEPSI BALL CLEAN UP

AIMING LIGHTS FOR CONCESSION SIGN

WALK THRU W CLIENT - INTERACTIVE FOR CONOCO

POWER UP - TEST - ALL APPEARS TO WORK - MAKE SURE THEY CLEAN UP THE DUST ON TOPS