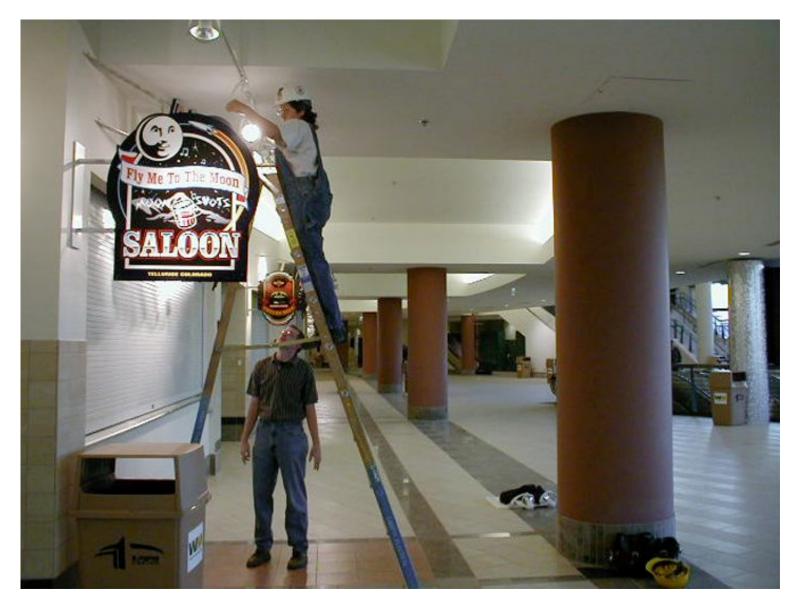

PEPSI BALL INSTALLATION WITH STEAM TEST.

PEPSI BALL CLEAN UP

AIMING LIGHTS FOR CONCESSION SIGN

WALK THRU W CLIENT - INTERACTIVE FOR CONOCO

POWER UP - TEST - ALL APPEARS TO WORK - MAKE SURE THEY CLEAN UP THE DUST ON TOPS