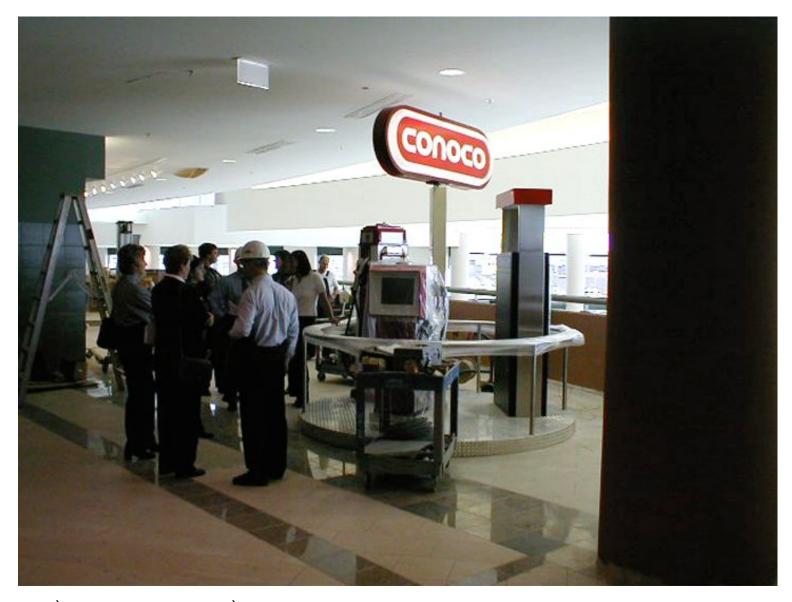

PEPSI BALL INSTALLATION WITH STEAM TEST.

PEPSI BALL CLEAN UP

AIMING LIGHTS FOR CONCESSION SIGN

WALK THRU W CLIENT - INTERACTIVE FOR CONOCO

POWER UP - TEST - ALL APPEARS TO WORK - MAKE SURE THEY CLEAN UP THE DUST ON TOPS